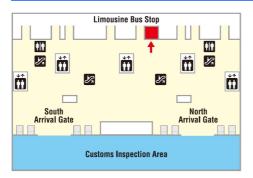

### **LIMON WELCOME DESK**

Kansai International Airport Terminal 1 1F Business hour: 7:00 a.m. - 8:00 p.m.

\*Temporarily out of service