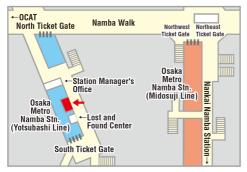

# Osaka Metro Namba Station Commuter pass sales counter

Business hour:

9:00 a.m. - 8:00 p.m. (Mon. - Sat.)

9:00 a.m. - 6:00 p.m. (Sun. & Holidays)