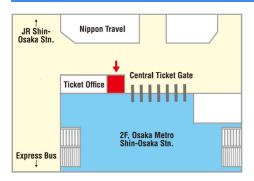

## Osaka Metro Information Counter Shin-Osaka Station

Business hour: 9:00 a.m. - 3:30 p.m.