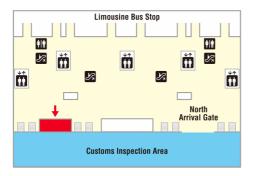

### Location 1

### **LIMON WELCOME DESK**

Kansai International Airport Terminal 1 1F Business hour: 7:00 a.m. - 8:00 p.m.

\*Temporarily out of service