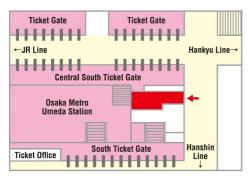

## Osaka Metro Umeda Station Commuter pass sales counter

Business hour:

7:00 a.m. - 8:00 p.m. (Mon. - Fri.)

9:00 a.m. - 8:00 p.m. (Sat.)

9:00 a.m. - 6:00 p.m. (Sun. & Holidays)