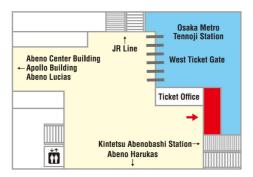

### Location 5

### Osaka Metro Tennoji Station Commuter pass sales counter

Business hour:

9:00 a.m. - 8:00 p.m. (Mon. - Sat.) 9:00 a.m. - 6:00 p.m. (Sun. & Holidays)